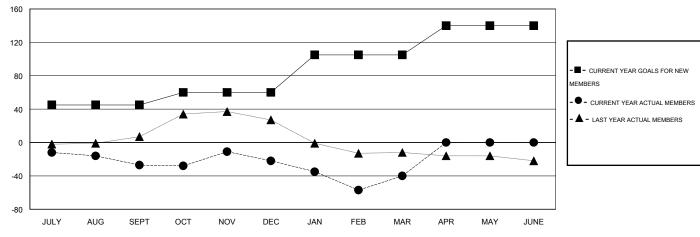

#### GOALS AND ACTUAL MEMBERS CUMULATIVE

| DROPPED CLUBS: 1 |     | 38 CLUBS OF 56 ADDED 1 OR MORE NEW MEMBERS | GENDER DISTRIBUTION  |              |           |
|------------------|-----|--------------------------------------------|----------------------|--------------|-----------|
|                  |     |                                            | MALE                 | 860 (75.17%) |           |
|                  |     |                                            | FEMALE               | 284 (24.83%) |           |
| DROPPED MEMBERS  |     |                                            |                      |              |           |
| DECEASED         | 11  | CHOK HERE FOR HEALTH                       |                      |              |           |
| CLUB CANCELLED 4 |     | CLICK HERE FOR HEALTH ASSESSMENT DATA      | FAMILY UNIT MEMBERS  |              | 194<br>96 |
| OTHER            | 137 |                                            | HEAD OF HOUSEHOLD    |              |           |
| TOTAL            | 152 |                                            | NON-HEAD OF HOUSEHOL | 98           |           |

# LOCATION MISSISSIPPI

GMT CA 1

| Clubs                 |                  |           |                  |                  | Members  RESULTS FOR 2015-2016 |                    |                                     |                    |                  |
|-----------------------|------------------|-----------|------------------|------------------|--------------------------------|--------------------|-------------------------------------|--------------------|------------------|
| RESULTS FOR 2015-2016 |                  |           |                  |                  |                                |                    |                                     |                    |                  |
| QUARTER               | NEW CLUB<br>GOAL | NEW CLUBS | DROPPED<br>CLUBS | NET<br>GAIN/LOSS | QUARTER                        | NEW MEMBER<br>GOAL | CHARTER AND<br>NEW MEMBERS<br>ADDED | DROPPED<br>MEMBERS | NET<br>GAIN/LOSS |
| JULY/AUG/SEPT         | 1                | 0         | 0                | 0                | JULY/AUG/SEPT                  | 45                 | 39                                  | 66                 | -27              |
| OCT/NOV/DEC           | 1                | 0         | 1                | -1               | OCT/NOV/DEC                    | 15                 | 40                                  | 35                 | 5                |
| JAN/FEB/MAR           | 1                | 0         | 0                | 0                | JAN/FEB/MAR                    | 45                 | 33                                  | 51                 | -18              |
| APR/MAY/JUNE          | 2                | 0         | 0                | 0                | APR/MAY/JUNE                   | 35                 | 0                                   | 0                  | 0                |