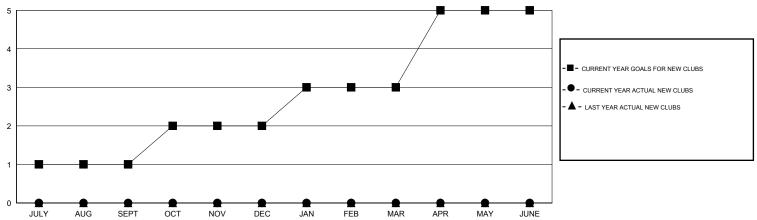

### GOALS AND ACTUAL NEW CLUBS CUMULATIVE

# LOCATION MISSISSIPPI

GMT CA 1

| Clubs                 |                  |           |                  |                  | Members  RESULTS FOR 2015-2016 |                    |                                     |                    |                  |
|-----------------------|------------------|-----------|------------------|------------------|--------------------------------|--------------------|-------------------------------------|--------------------|------------------|
| RESULTS FOR 2015-2016 |                  |           |                  |                  |                                |                    |                                     |                    |                  |
| QUARTER               | NEW CLUB<br>GOAL | NEW CLUBS | DROPPED<br>CLUBS | NET<br>GAIN/LOSS | QUARTER                        | NEW MEMBER<br>GOAL | CHARTER AND<br>NEW MEMBERS<br>ADDED | DROPPED<br>MEMBERS | NET<br>GAIN/LOSS |
| JULY/AUG/SEPT         | 1                | 0         | 0                | 0                | JULY/AUG/SEPT                  | 45                 | 39                                  | 66                 | -27              |
| OCT/NOV/DEC           | 1                | 0         | 1                | -1               | OCT/NOV/DEC                    | 15                 | 40                                  | 35                 | 5                |
| JAN/FEB/MAR           | 1                | 0         | 0                | 0                | JAN/FEB/MAR                    | 45                 | 33                                  | 51                 | -18              |
| APR/MAY/JUNE          | 2                | 0         | 0                | 0                | APR/MAY/JUNE                   | 35                 | 0                                   | 0                  | 0                |